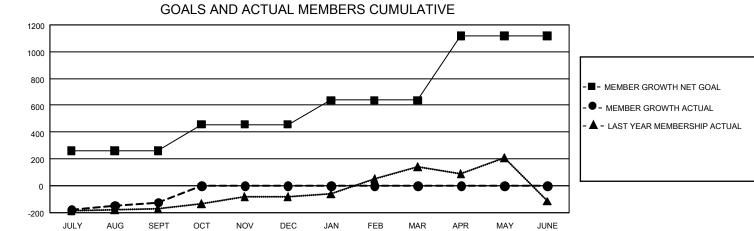

## GAT MONTHLY MEMBERSHIP PROGRESS REPORT

GMT Constitutional Area 4, Group C

REPORT DOES NOT INCLUDE CLUBS IN UNDISTRICTED AREAS.

| Clubs                 |               |           |               | Members               |                          |                         |                                                    |
|-----------------------|---------------|-----------|---------------|-----------------------|--------------------------|-------------------------|----------------------------------------------------|
| RESULTS FOR 2024-2025 |               |           |               | RESULTS FOR 2024-2025 |                          |                         |                                                    |
| QUARTER               | NEW CLUB GOAL | NEW CLUBS | DROPPED CLUBS | QUARTER               | EMBER GROWTH NET<br>GOAL | MEMBER GROWTH<br>ACTUAL | DROPPED MEMBERS<br>ACTUAL (including<br>transfers) |
| JULY/AUG/SEPT         | -3            | 1         | 5             | JULY/AUG/SEP1         | T 260                    | 757                     | 792                                                |
| OCT/NOV/DEC           | 48            | 0         | 0             | OCT/NOV/DEC           | 197                      | 0                       | 0                                                  |
| JAN/FEB/MAR           | 3             | 0         | 0             | JAN/FEB/MAR           | 182                      | 0                       | 0                                                  |
| APR/MAY/JUNE          | 15            | 0         | 0             | APR/MAY/JUNE          | 480                      | 0                       | 0                                                  |