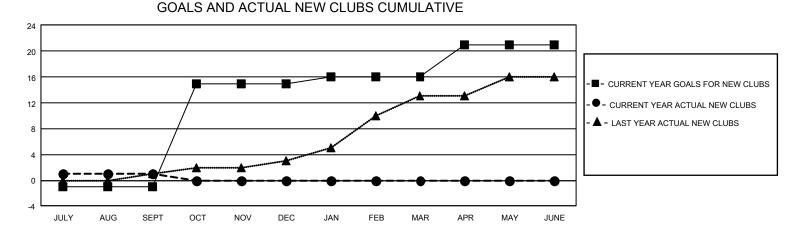

## GAT MONTHLY MEMBERSHIP PROGRESS REPORT

GMT Constitutional Area 4, Group C

REPORT DOES NOT INCLUDE CLUBS IN UNDISTRICTED AREAS.

| Clubs                 |               |           |               | Members               |                          |                         |                                                    |
|-----------------------|---------------|-----------|---------------|-----------------------|--------------------------|-------------------------|----------------------------------------------------|
| RESULTS FOR 2024-2025 |               |           |               | RESULTS FOR 2024-2025 |                          |                         |                                                    |
| QUARTER               | NEW CLUB GOAL | NEW CLUBS | DROPPED CLUBS | QUARTER               | EMBER GROWTH NET<br>GOAL | MEMBER GROWTH<br>ACTUAL | DROPPED MEMBERS<br>ACTUAL (including<br>transfers) |
| JULY/AUG/SEPT         | -3            | 1         | 5             | JULY/AUG/SEP1         | T 260                    | 757                     | 792                                                |
| OCT/NOV/DEC           | 48            | 0         | 0             | OCT/NOV/DEC           | 197                      | 0                       | 0                                                  |
| JAN/FEB/MAR           | 3             | 0         | 0             | JAN/FEB/MAR           | 182                      | 0                       | 0                                                  |
| APR/MAY/JUNE          | 15            | 0         | 0             | APR/MAY/JUNE          | 480                      | 0                       | 0                                                  |